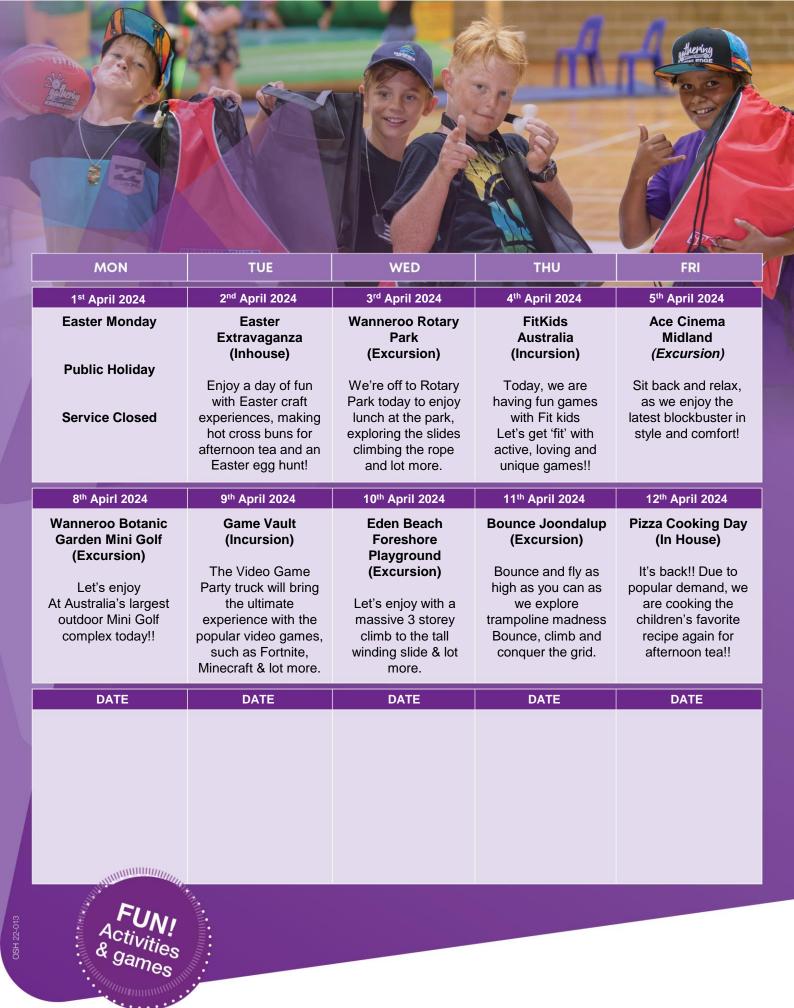

## What you get

Price includes all excursion admission prices, activities, bus costs, morning and afternoon tea. Childcare benefit and childcare rebate fee reductions are available.

## What to bring

Packed lunch, water bottle, hat, sun protective and weatherproof clothing, safe enclosed footwear.

#### Costs

Early Bird enrolments - select Early Bird Roll Bookings made before 14 March 2024! Only \$90 per child, per day!

**Standard enrolments -** select Vacation Care Roll Bookings made after 15 March 2024! Only \$100 per child, per day!