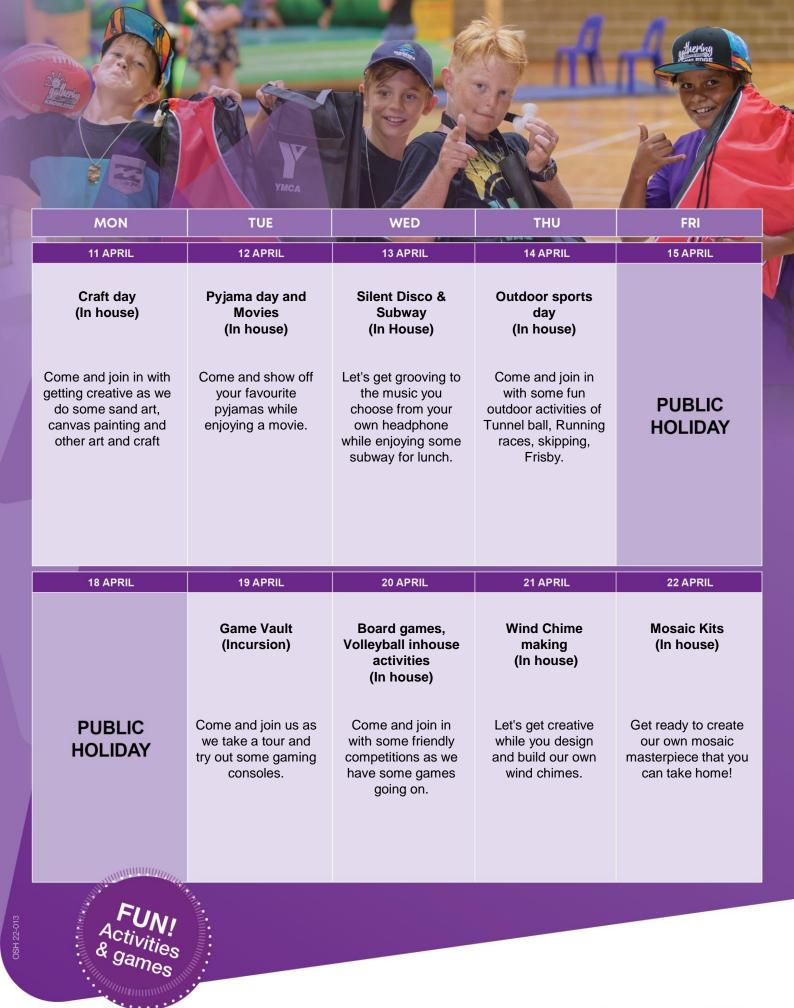

ar.

# **Opening Times**

The centre is open from 6.30am to 6.00pm Monday to Friday.

#### Costs

**Early Bird enrolments** - select Early Bird Roll Bookings made before 28<sup>th</sup> March 2022! Only \$80 per child, per day!

**Standard enrolments** - select Vacation Care Roll Bookings made after 28<sup>th</sup> March 2022! Only \$85 per child, per day!

# How to enrol online in 3 easy steps

- Visit ymcawa.org.au and find your local service
- 2. Scroll down and sign in or create a My Family Lounge Account
- Create your vacation care booking







Manage your booking using the FREE My Family Lounge App

# They'll want to come again tomorrow

# YMCA Serpentine Jarrahdale OSHC

38 Mead Street Byford | PH: 9550 6777 M: 0459 988 198

ymcawa.org.au oshc@ymcawa.org.au | ff ymcawaoshc