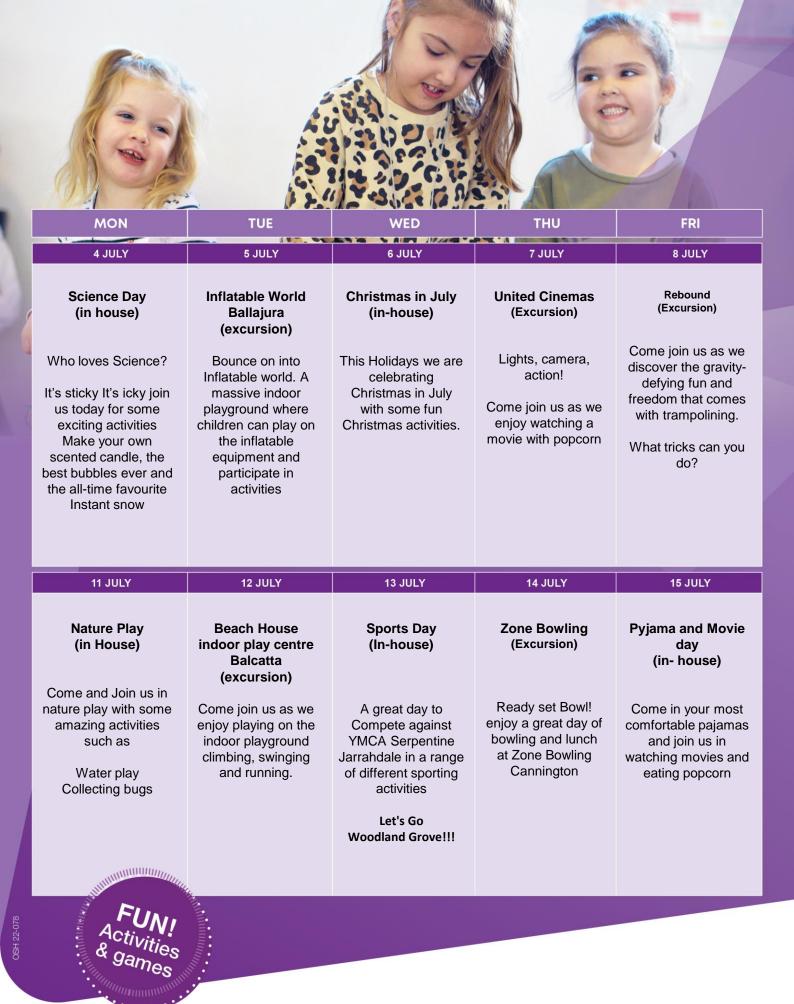

mes**

The centre is open from 7.00am to 6.00pm Monday to Friday. Please ensure your child arrives by **9.00am** so that they do not miss the excursion.

#### Costs

**Early Bird enrolments** - select Early Bird Roll Bookings made before 17<sup>th</sup> June 2022! Only \$80 per child, per day!

**Standard enrolments -** select Vacation Care Roll Bookings made after 17<sup>th</sup> June 2022! Only \$85 per child, per day!

# How to enrol online in 3 easy steps

- Visit ymcawa.org.au and find your local service
- 2. Scroll down and sign in or create a My Family Lounge Account
- Create your vacation care booking







Manage your booking using the FREE My Family Lounge App

They'll want to come again tomorrow

#### **YMCA Woodland Grove**

Kokoda Boulevard, Byford, WA 6122 0428 541 806